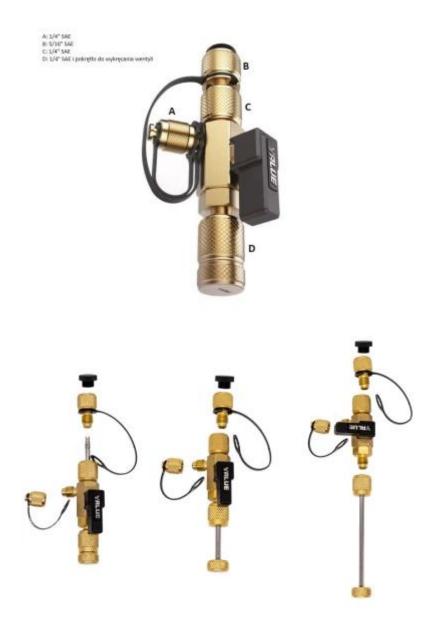

## Valve replacement tool and system filling VCR1 (1/4" x 1/4" i 5/16")

| Male thread   | 1/4" SAE                                                                                                                                                                                            |
|---------------|-----------------------------------------------------------------------------------------------------------------------------------------------------------------------------------------------------|
| Female thread | 1/4" SAE and 5/16" SAE                                                                                                                                                                              |
| Material      | brass                                                                                                                                                                                               |
| Application   | <ul> <li>seamless evacuation and refilling of installations or vacuuming</li> <li>replacement of valves under pressure</li> <li>functions as a T-connector for connecting a vacuum gauge</li> </ul> |
| Packaging     | blister                                                                                                                                                                                             |

## Valve replacement tool and system filling VCR1 (1/4" x 1/4" i 5/16")

Tool for replacing service valves and seamless evacuation and refilling of VCR1 (1/4" x 1/4" and 5/16") installations by VALUE.

The dual-size service valve connection for air conditioning eliminates the need for two separate tools.